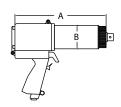

## **FRL Unit:**

- Low weight tool holder made from high-density polypropylene
- Includes pressure gauge, filter, regulator and oiler

| PART<br>NUMBER | TOOL<br>MODEL | DRIVE<br>SIZE | TORQI<br>LOW | JE (FT.)<br>HIGH | RPM | WEIGHT<br>(lbs.) | NOISE<br>LEVEL | DIMENSION<br>A | DIMENSION<br>B | DIMENSION<br>C | DIMENSION<br>D |
|----------------|---------------|---------------|--------------|------------------|-----|------------------|----------------|----------------|----------------|----------------|----------------|
| 21953          | 7GX-R TV      | 0.75"         | 300          | 700              | 30  | 12               | 80 db          | 12.5"          | 2.5"           | 2.75"          | 9.0"           |
| 22076          | 10GX TV       | 0.75"         | 200          | 1000             | 20  | 8.0              | 80 db          | 9.5"           | 2.5"           | 2.75"          | 8.07"          |
| 22885          | 15DX TV       | 1.0"          | 300          | 1500             | 10  | 8.6              | 80 db          | 9.2"           | 2.7"           | 2.75"          | 8.1"           |
| 21357          | 34GX TV       | 1.0"          | 1000         | 3400             | 12  | 20               | 85 db          | 13.5"          | 3.4"           | 3.7"           | 10.5"          |