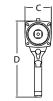

## **FRL Unit:**

- Low weight tool holder made from high-density polypropylene
- Includes pressure gauge, filter, regulator and oiler

| PART<br>NUMBER | TOOL<br>MODEL | DRIVE<br>SIZE | TORQI<br>LOW | JE (FT.)<br>HIGH | RPM | WEIGHT<br>(lbs.) | NOISE<br>LEVEL | DIMENSION<br>A | DIMENSION<br>B | DIMENSION<br>C | DIMENSION<br>D |
|----------------|---------------|---------------|--------------|------------------|-----|------------------|----------------|----------------|----------------|----------------|----------------|
| 21953          | 7GX-R TV      | 0.75"         | 300          | 700              | 30  | 12               | 80 db          | 12.5"          | 2.5"           | 2.75"          | 9.0"           |
| 22076          | 10GX TV       | 0.75"         | 200          | 1000             | 20  | 8.0              | 80 db          | 9.5"           | 2.5"           | 2.75"          | 8.07"          |
| 22885          | 15DX TV       | 1.0"          | 300          | 1500             | 10  | 8.6              | 80 db          | 9.2"           | 2.7"           | 2.75"          | 8.1"           |
| 21357          | 34GX TV       | 1.0"          | 1000         | 3400             | 12  | 20               | 85 db          | 13.5"          | 3.4"           | 3.7"           | 10.5"          |